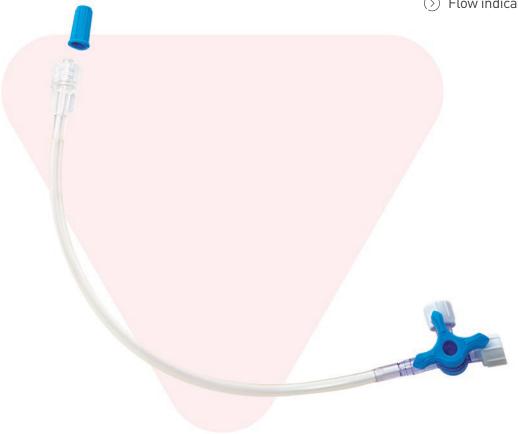

## Stopcocks (Extension Tubing)

Our Stopcock Extension Sets are made from medical grade, non-toxic, kink resistant 3mm diameter tubing and are available in a range of lengths.

- 3-way stopcock incorporating extension tubing
- 3mm tubing diameter
- Male Luer lock with rotating collar
- > Two female Luer connectors
- > Flow indicator arrows